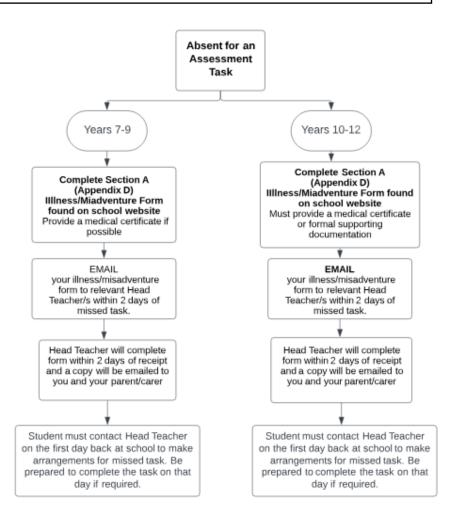

## ILLNESS/MISADVENTURE FORM FLOW CHART

Video Link: <a href="https://sites.google.com/education.nsw.gov.au/adobe-students">https://sites.google.com/education.nsw.gov.au/adobe-students</a>

If you know ahead that you will be absent for an assessment task, you must see the Faculty Head Teacher well in advance so a determination and possible alternate arrangements can be made.